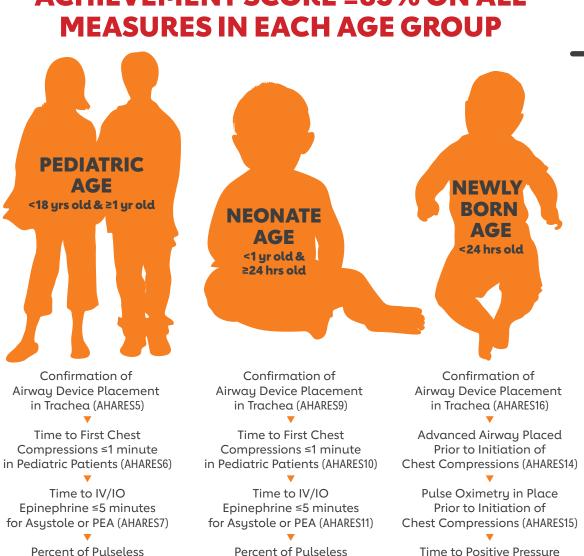

**Target: Survival** Quintiles 4 & 5 of RSSR

Target: CPR CPR quality data entered for ≥50% of CPAs

1 calendar year

ADULT AGE ≥18 yrs old

Confirmation of Airway Device Placement in Trachea (AHARES5)

Time to First Shock ≤2 minutes for VF/Pulseless VT First Documented Rhythm (AHARES1)

Time to IV/IO Epinephrine ≤5 minutes for Asystole or PEA (AHARES2)

Percent of Pulseless Cardiac Events Monitored or Witnessed (AHARES3)

Cardiac Events Occurring

in an ICU Setting (AHARES12)

Ventilation <1 minute

from CPA Recognition (AHARES13)

Hospitals can be eligible for award recognition in each of the four age populations

Cardiac Events Occurrina

in an ICU Setting (AHARES8)