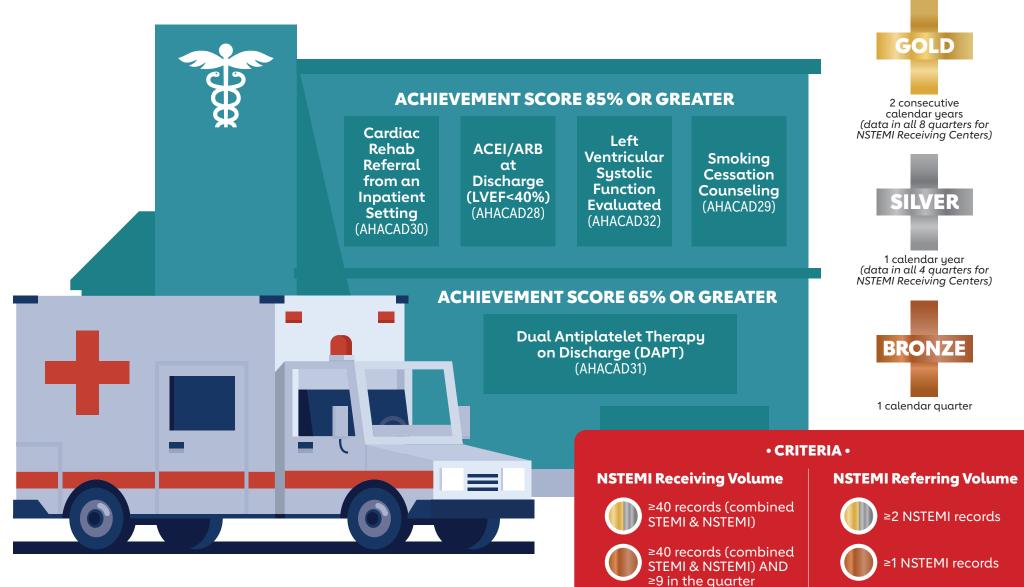

## **NON-ST-ELEVATION MYOCARDIAL INFARCTION (NSTEMI)**









- Be the same calendar year as your eligible achievement award
- Include the same patient population as is included in the eligible achievement award







## Hospital Must Qualify for Silver Level or Higher Achievement Award

## ≥10 Patients with a New Onset or Previous History of Diabetes

Overall Diabetes Cardiovascular Initiative Composite Score (AHASTR150) criteria: ≥ 80% Compliance for 12 Consecutive Months (Calendar Year)

IV Thrombolytics Arrive by 3.5 hours / Treat by 4.5 hours (AHASTR149)

> Early Antithrombotics for Patients With Diabetes (AHASTR148)

VTE Prophylaxis (AHASTR154)

Antithrombotic Prescribed at Discharge (AHASTR145)

Anticoagulation Prescribed for AFib/AFlutter at Discharge (AHASTR144)

Smoking Cessation (AHASTR151)

Intensive Statin Prescribed at Discharg