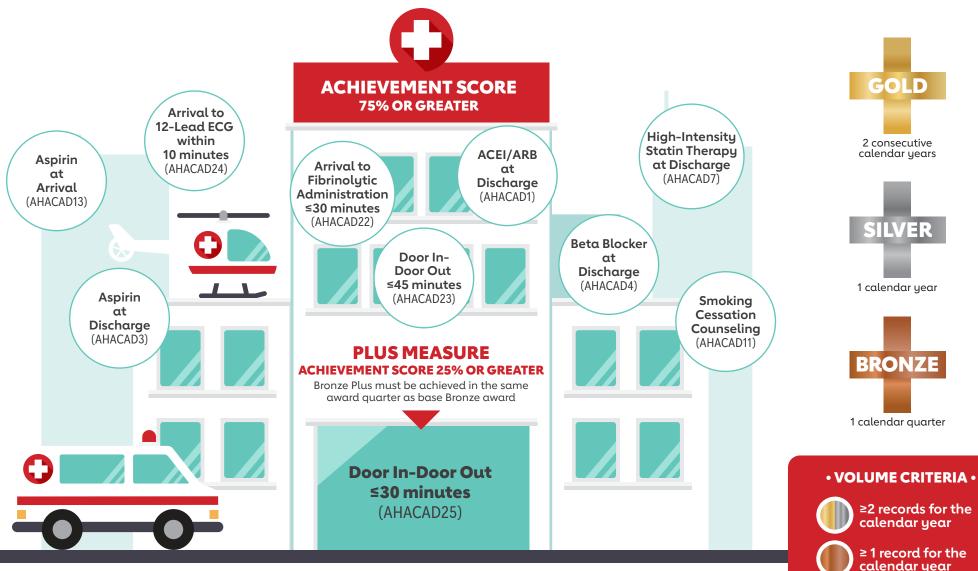

## ST-SEGMENT ELEVATION MYOCARDIAL INFARCTION (STEMI) REFERRING HOSPITAL









- Be the same calendar year as your eligible achievement award
- Include the same patient population as is included in the eligible achievement award







## Hospital Must Qualify for Silver Level or Higher Achievement Award

## ≥10 Patients with a New Onset or Previous History of Diabetes

Overall Diabetes Cardiovascular Initiative Composite Score (AHASTR150) criteria: ≥ 80% Compliance for 12 Consecutive Months (Calendar Year)

IV Thrombolytics Arrive by 3.5 hours / Treat by 4.5 hours (AHASTR149)

> Early Antithrombotics for Patients With Diabetes (AHASTR148)

VTE Prophylaxis (AHASTR154)

Antithrombotic Prescribed at Discharge (AHASTR145)

Anticoagulation Prescribed for AFib/AFlutter at Discharge (AHASTR144)

Smoking Cessation (AHASTR151)

Intensive Statin Prescribed at Discharg